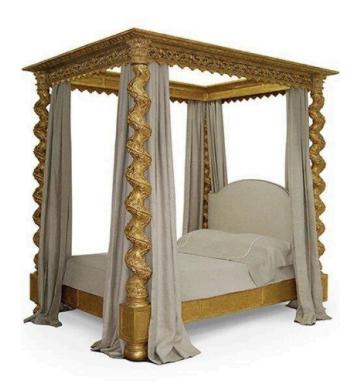

# "VIZCAYA BED WITH UPHOLSTERED HEADBOARD QUEEN"

"The Vizcaya Bed with its plush upholstered headboard transforms your bedroom into a serene, luxurious retreat fit for royalty. Designed for those with refined taste, it blends elegance with ultimate comfort. Invest in more than just a bed—create a sanctuary where you can indulge in the luxury and relaxation you deserve."