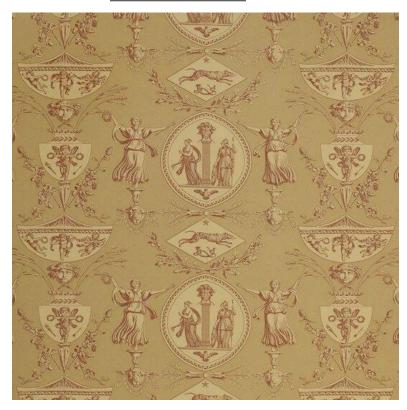

## **Aphrodite - Chestnut**

#### MARV-W0626-4

"Crafted from 100% paper, this exquisite design draws inspiration from 19th-century toile artistry, featuring the graceful figures of Aphrodite and Artemis. Carefully colored to pair with matching fabrics, it adds timeless elegance and artistic flair to interiors. Transform your walls into captivating showcases of beauty and history—where art meets luxury."