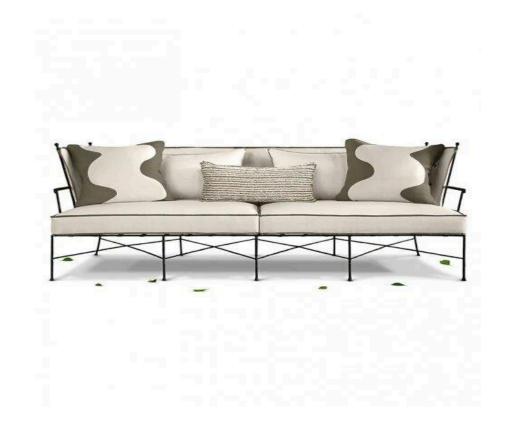

## **Product Description#5:**

#### **FORMATIONS**

## **VERANO SOFA - LARGE**

F-ST40L

"Crafted for outdoor luxury, the **Verano Sofa** combines sleek design with weather-resistant durability. Its generous size and plush cushions make it perfect for lounging in any outdoor setting—from patios to garden spaces. With a balance of elegance and practicality, it transforms your space into a serene escape."